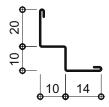

#### **Assortment**

| Product group      |  | Component description         | Length<br>(mm) | Colour | Pcs per<br>pack | Lm per<br>pack | Kg per<br>pack |
|--------------------|--|-------------------------------|----------------|--------|-----------------|----------------|----------------|
| Wall angle options |  |                               |                |        |                 |                |                |
| W20x10x10x14       |  | W Profile 20 x 10 x 10 x 14mm | 3000           | 02     | 40              | 120            | 20             |
| W22x15x15x15       |  | W Profile 22 x 15 x 15 x 15mm | 3000           | 02     | 40              | 120            | 28,5           |
| W15x20x20x20       |  | W Profile 15 x 20 x 20 x 20mm | 3000           | 02     | 40              | 120            | 32,5           |

#### W20x10x10x14

- • Shadow angle with a 14mm face and a 20mm mounting surface.
  - Suitable for semi-concealed and concealed tiles of 10mm
- Material thickness: 0.4mm

Body Material thickness0,4 mm