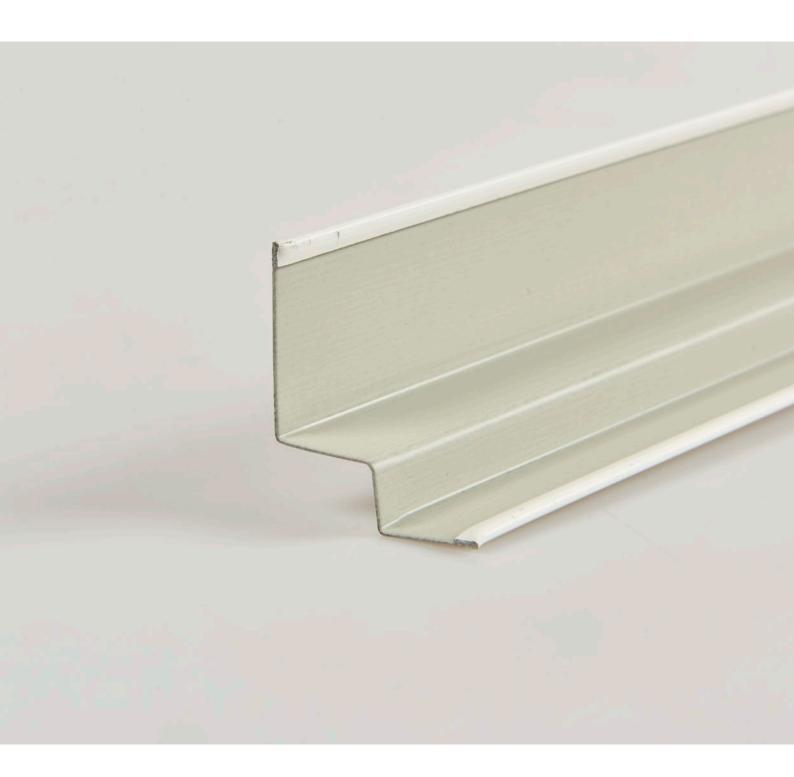

## **Chicago Metallic™ W Profiles**

- A range of W profiles (shadow moulding wall angles) for various applications
  - C profile for tiles up to 37mm
- Visible flanges from 15 20mm to fit with different T-grids
- Designed for various Rockfon tiles (E, X, M & D-edge)
- Specific corner caps available
- Used with hold-down clips to close gaps between grid and tiles
- Compatible with a variety of hold-down clips according to tile thickness
- Perfect colour match with ceiling grids