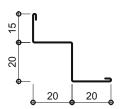

#### **Assortment**

| Product group      |  | Component description         | Length<br>(mm) | Colour | Pcs per<br>pack | Lm per<br>pack | Kg per<br>pack |
|--------------------|--|-------------------------------|----------------|--------|-----------------|----------------|----------------|
| Wall angle options |  |                               |                |        |                 |                |                |
| W20x10x10x14       |  | W Profile 20 x 10 x 10 x 14mm | 3000           | 02     | 40              | 120            | 20             |
| W22x15x15x15       |  | W Profile 22 x 15 x 15 x 15mm | 3000           | 02     | 40              | 120            | 28,5           |
| W15x20x20x20       |  | W Profile 15 x 20 x 20 x 20mm | 3000           | 02     | 40              | 120            | 32,5           |

#### W15x20x20x20

- • Shadow angle with a 20mm face and a 15mm mounting surface.
- Suitable for semi-concealed and concealed tiles of 20mm
- Material thickness: 0.4mm

Body Material thickness0,4 mm