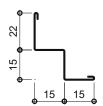

#### **Assortment**

| Product group      |  | Component description         | Length<br>(mm) | Colour | Pcs per<br>pack | Lm per<br>pack | Kg per<br>pack |
|--------------------|--|-------------------------------|----------------|--------|-----------------|----------------|----------------|
| Wall angle options |  |                               |                |        |                 |                |                |
| W20x10x10x14       |  | W Profile 20 x 10 x 10 x 14mm | 3000           | 02     | 40              | 120            | 20             |
| W22x15x15x15       |  | W Profile 22 x 15 x 15 x 15mm | 3000           | 02     | 40              | 120            | 28,5           |
| W15x20x20x20       |  | W Profile 15 x 20 x 20 x 20mm | 3000           | 02     | 40              | 120            | 32,5           |

#### W22x15x15x15

- • Shadow angle with a 15mm face and a 22mm mounting surface.
- Suitable for semi-concealed and concealed tiles of 15mm
- Material thickness: 0.4mm

**Body Material thickness**0,4 mm