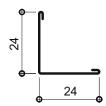

### **Product description**

L24x24

- Symmetrical 24 x 24mm wall angle with hemmed edges
- Profile can be used from both sides

**Body Material thickness**0,33 mm

L24x24

- Symmetrical 24 x 24mm wall angle with hemmed edges
- Profile can be used from both sides