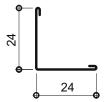

### **Product description**

L24x24

- Symmetrical 24 x 24mm wall angle with hemmed edges
- Profile can be used from both sides

**Body Material thickness**0,33 mm

L24x24

- Symmetrical 24 x 24mm wall angle with hemmed edges
- Profile can be used from both sides