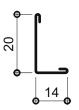

**Body Material thickness**0,4 mm

L20x14

- • Asymmetrical 20 x 14mm wall angle with hemmed edges
- Profile can be used from both sides
- Narrow face to meet high aesthetic requirements

**Body Material thickness**0,4 mm