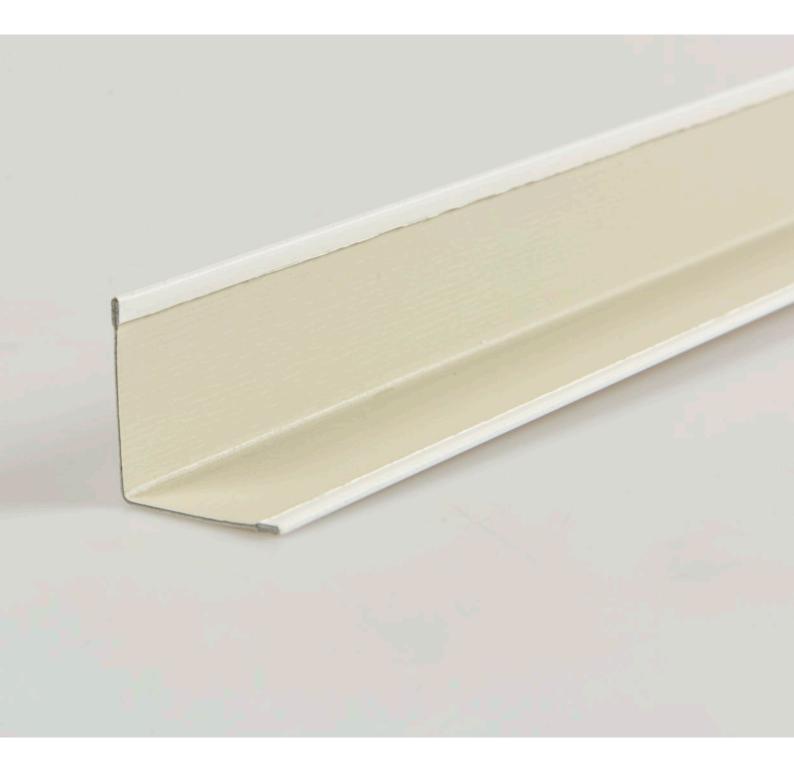

### **Product description**

L24x24

- Symmetrical 24 x 24mm wall angle with hemmed edges
- Profile can be used from both sides

**Body Material thickness**0,33 mm

L24x24

- Symmetrical 24 x 24mm wall angle with hemmed edges
- Profile can be used from both sides