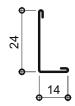

#### L24x14

- Asymmetrical 24 x 14mm wall angle with hemmed edges
- Profile can be used from both sides
- Narrow face to meet high aesthetic requirements
- High mounting surface of 24mm

Body Material thickness0,4 mm